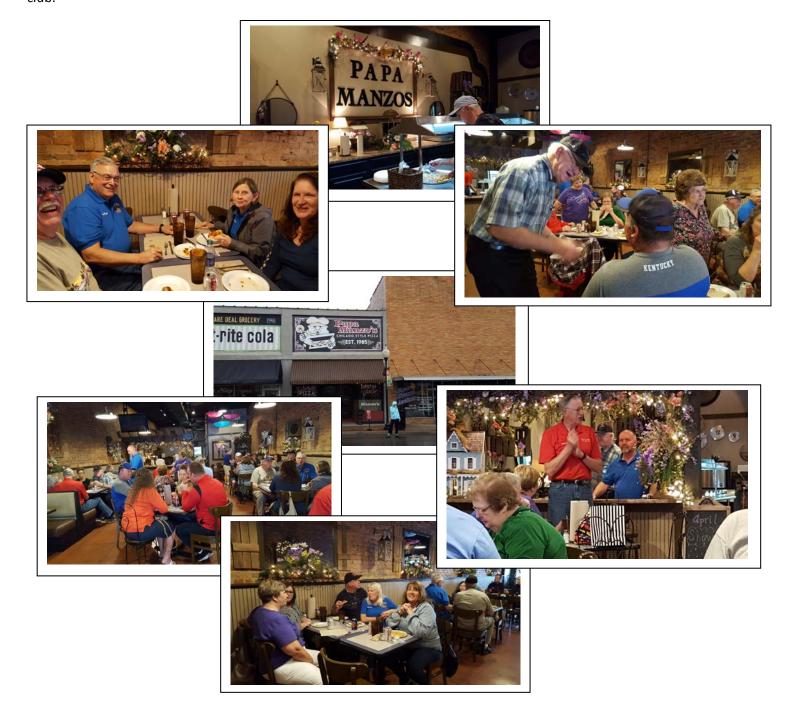

# DRIVE & DINE WITH THE CORVETTE LOVERS OF OWENSBORO April 14, 2018

Our good friends in Owensboro invited CLBG to join them in Greenville, KY, for lunch. We have been waiting way too long this Spring for good cruising weather, and we didn't get it on this day! But the desire for good companionship and good food overcame the unfortunate weather, and three couples drove up to join the Owensboro club.

Charleen and Linn Marsh, Vickie and Larry Crosbie, and Susan and Terry Jordan made the drive (even though their Corvettes stayed dry at home!). We ate at Papa Manzo's and all thoroughly enjoyed the company of our neighboring club.