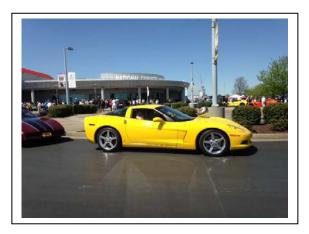

## AND THE AWARD GOES To... Two of Our Own Win at the Bash

Sheila Best - Yes, it's my 2006 Corvette. I received an award at the "All Corvette Celebrity Choice Car Show" at the NCM Bash on Saturday. Retired Quality Manager, Steve Grilli, selected my car. He commented that I was a very enthusiastic Corvette owner, yellow was his favorite color, and my beautiful C6 was built during the time he worked at the Assembly Plant.