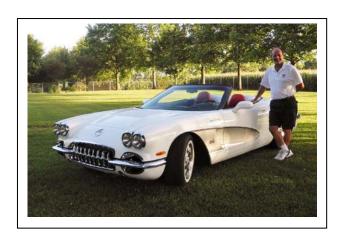

Continued...

Bob Harder - Kevin Mackay, known as The Corvette Hunter, attended the National Corvette Museum Bash as a Celebrity Guest. Kevin was there to sign copies of a new book about him and his quest for unique Corvettes. Kevin and his company, Corvette Repair, have won numerous awards and have been featured in hundreds of magazines for their restorations of significant Corvettes (The Bounty Hunter; Cunningham Le Mans Winner; 1953 Corvette # 003 etc.). Kevin participated in the Celebrity Choice car show, and selected as his favorite, my C5 / 1958 Conversion. Kevin wrote, "1958 Corvette Look! Just Love it! A real eye catcher! I need to get one of these." I did get his autograph on my copy of his book.