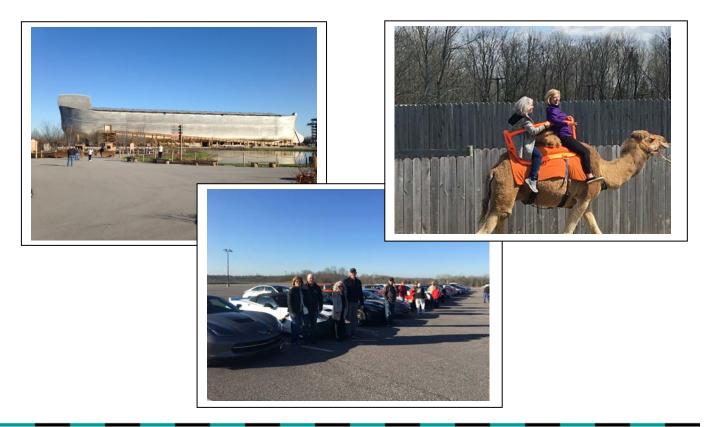

# ENCOUNTERING THE ARK April 19, 2018

Two by two, they took to the road to visit the amazing Ark Encounter in northern Kentucky. Included on the trip were Fred and Diane Kayser, Larry & Mona Beam, James and Judy Wafer, Bob and Cindy Whittaker, Larry and Vickie Crosbie and Mike and Cheryl Crawley. Check out the Photo Album on our web site for many more photos!